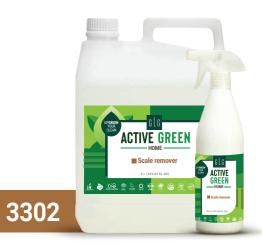

#### Scale remover

A dilutable super-concentrate solution that removes scale, mineral deposits, hard water stains, oxidation, soap scum and organic matter. For use on kettles, coffee machines, tea urns, steam irons, water boilers, balustrades, showerheads, taps and fittings, shower screens, baths and toilets. Metals, glass, stainless steel, plastics, ceramics, porcelain and tiles. Suitable for food contact surfaces. children's safety.