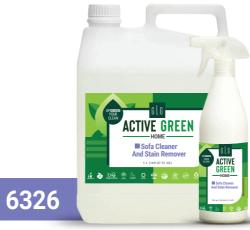

# Sofa Cleaner and Stain Remover

A ready to use solution with disinfection ability that won't fade colours, able to deep clean fabric fibres to remove oil and stains, smudges and spills from wine, coffee, juice food, grass and pets.Indoor and outdoor furniture, carpets, rugs and more. Water safe fabrics, leather, suede and vinyl.