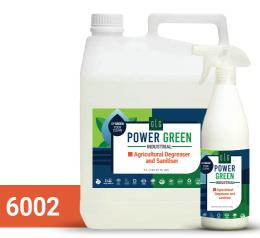

#### **Agricultural Degreaser** and Sanitiser

A dilutable super-concentrated solution with sanitising ability that removes heavy organic build-up, grease and grime from surfaces of all types of hard materials. Agriculture workshops, machinery, vehicles, tooling and equipment parts. Metal, plastic, epoxy coatings, timber, glass, ceramic, stone and more. Suitable for food contact surfaces.