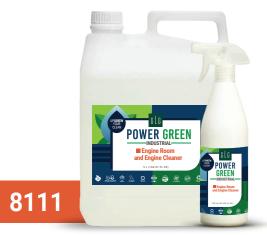

#### **Engine Room and Engine Cleaner**

A dilutable super-concentrate solution that removes heavy organic build-up, new and old grease and grime from surfaces of all types of hard materials. Engine room and workshops, machinery, vehicles, tooling and equipment parts. Steel and aluminium, plastic, epoxy coatings, concrete and more.