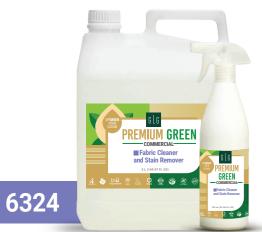

#### **Fabric Cleaner and Stain Remover**

A ready to use solution with disinfection ability that won't fade colours, able to deep clean fabric fibres to remove oil and stains, smudges and spills from wine, coffee, juice, food, grass and pets. Upholstery, sheets, towels, clothing, carpets, rugs, car mats, cushions, sneakers, football boots, sports equipment and more. Water safe fabrics, upholstery, clothing, carpets, rugs, car mats, cushions and more.