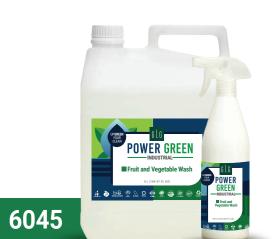

#### **Fruit and Vegetable Wash**

A dilutable concentrate solution that removes high organic build-up, manure, pesticides, herbicides and wax. Food Packaging, food manufacturing. Conventional organic produce.