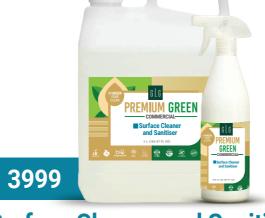

#### **Surface Cleaner and Sanitiser**

A ready to use solution with sanitising ability for a wide range of surfaces. Kill 99.999% of bacteria. Metal. plastic, vinyl, timber, glass, ceramics, stainless steel, and more. Not to be used on concrete, natural marble or other uncoated natural stones. Tables. bench tops, furniture, windows, sinks, water fountains and more.