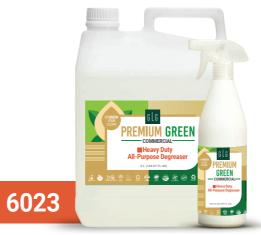

# **Heavy Duty All-Purpose Degreaser**

A dilutable solution with sanitising ability that removes high organic soil build-up, oil, grease and grime. Mechanical equipment, motors, tools, benches, walls, floors, filters, grills, drills, grinders, rollers, dies, moulds, chains, conveyors, wire rope, robotics, hoists and more. Metal, plastic, epoxy coatings, timber, glass, ceramic, stone and more. Suitable for food contact surfaces.