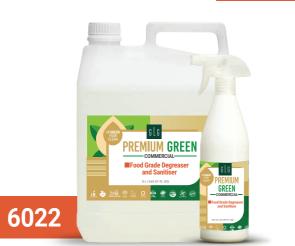

#### **Food Grade Degreaser** and Sanitiser

A dilutable super-concentrate solution with sanitising ability that removes high organic build-up, grease and grime. Mechanical equipment, motors, tools, benches, walls, floors, filters, grills, drills, grinders, rollers, dies, moulds, chains, conveyors, wire rope, robotics, hoists and more.

# **Food Grade Degreaser** and Sanitiser

A dilutable solution with sanitising ability that removes high organic soil build-up, oil, grease and grime. Pots, pans, stainless steel baking trays, mechanical equipment motors, tools, filters, grills, rotisseries, grinders, rollers, dies, moulds, chains, wire rope, robotics, hoists and more. Stainless steel, steel, copper, plastic. Suitable for food contact surfaces.