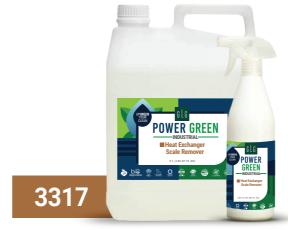

#### **Heat Exchanger Scale Remover**

A dilutable super-concentrate solution with disinfecting ability that removes limescale mineral deposits, hard water stains, oxidisation, soap scum and organic matter. Heat exchangers, boilers and condensers, pipework, duct cleaning, engine cooling systems, wet scrubber, R.O. filter, vacuum toilet pipework, plate heat exchangers, evaporators, coolers and freshwater generators. Stainless steel, steel, copper, plastic. Suitable for food contact surfaces.