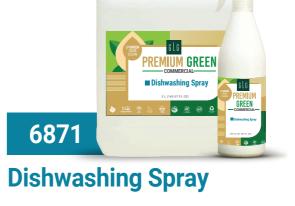

#### **Dishwashing Spray**

Plates, cutlery, glasses, cups, utensils, cutting boards, stainless steel bowls, mixer and blender equipment parts, baking trays, fridge shelves and draws, rolling pins and more. Metal, plastic, vinyl, timber, glass, ceramic, stone and more. Suitable for food contact surfaces.