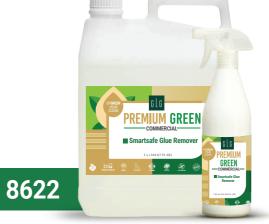

#### **Smartsafe Glue Remover**

A ready to use solution that removes duct tape, glue, adhesive labels, barcode stickers, packing tape residue, super glue, blue-tack, chewing gum and bubble gumConveyor belts, labelling machines, workstations, floors, footpaths, furniture, shelving and more. Metal, plastic, vinyl, epoxy coatings, timber, glass, ceramic, concrete, stone and more. Suitable for food contact surfaces.