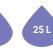

#### **Laundry Detergent**

A concentrate solution that won't fade colours, able to deep clean fabric fibres to remove greasy foods, industrial oils, dirt and clay, grass stains, blood stains and liquid make-up. Clothes (including baby clothes) and all other water-safe fabric products. Water safe fabrics, leather, suede and vinyl.