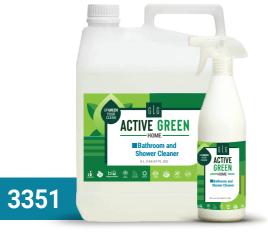

#### **Bathroom and Shower Cleaner**

A ready to use solution that removes limescale mineral deposits, hard water stains, oxidisation, soap scum and organic matter. Sinks, faucets, drinking fountains, drains, steam rooms and saunas, showerheads, taps and fittings, shower screens, baths, porcelain toilets and urinals. Porcelain, ceramic tile, glass, stainless steel.