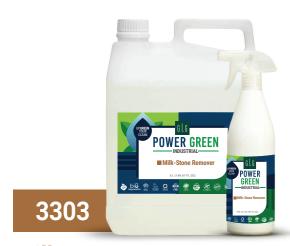

#### Milk-Stone Remover

A dilutable super-concentrate solution that removes scale mineral deposits from dairy by-products. Stainless steel, plastic and glass. Suitable for food contact surfaces. Dairy bulk tanks, pipeline cleaners, pipelines, milk machines, utensils and other dairy equipment.