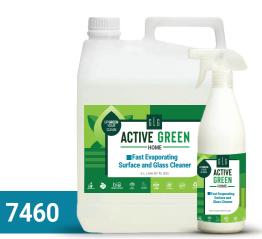

#### **Fast Evaporating Surface** and Glass Cleaner

A ready to use solution that removes glass dirt, grime and fingerprints. Windows, mirrors, benches, glassware, balustrades. Glass, mirror, other hard surfaces such as synthetic leather, porcelain and stainless steel. Suitable for food contact surfaces.

750 ML 5L 25 L