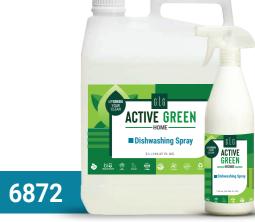

#### **Dishwashing Spray**

Plates, cutlery, glasses, cups, utensils, cutting boards, stainless steel bowls, mixer and blender equipment parts, baking trays, fridge shelves and draws, rolling pins and more. Metal, plastic, vinyl, timber, glass, ceramic, stone and more. Suitable for food contact surfaces.