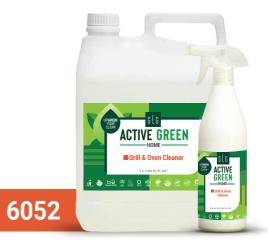

#### **Grill & Oven Cleaner**

A dilutable concentrate solution with sanitising ability that removes greases, fatty oils, burnt-on messes and stubborn splatters. Cooker hoods, barbeques, grills, ovens, microwaves and burner grates.

Stainless steel, metal, plastic, glass, ceramic, stone and more. Suitable for food contact surfaces.