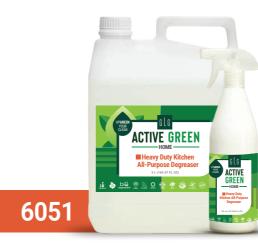

#### **Heavy Duty Kitchen All-Purpose Degreaser**

A dilutable solution with sanitising ability that removes greases, fatty oils, burnt-on messes and stubborn splatters. Cooker hoods, grills, ovens, microwaves, burner grates, cupboards, benches, floors and walls. Stainless steel, steel, copper, plastic. Suitable for food contact surfaces. children's safety.