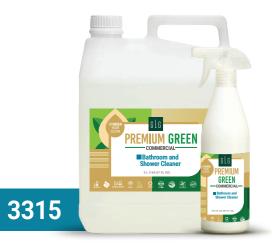

#### **Bathroom and Shower Cleaner**

A ready to use solution that removes limescale mineral deposits, hard water stains, oxidisation, soap scum and organic matter. Sinks, faucets, drinking fountains, drains, steam rooms and saunas, showerheads, taps and fittings, shower screens, baths, porcelain toilets and urinals. Porcelain, ceramic tile, glass, stainless steel.