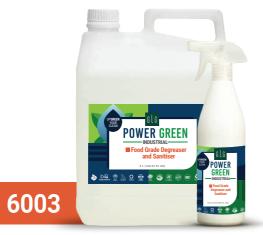

#### **Food Grade Degreaser** and Sanitiser

A dilutable super-concentrate solution with sanitising ability that removes high organic build-up, grease and grime. Mechanical equipment, motors, tools, benches, walls, floors, filters, grills, drills, grinders, rollers, dies, moulds, chains, conveyors, wire rope, robotics, hoists and more.