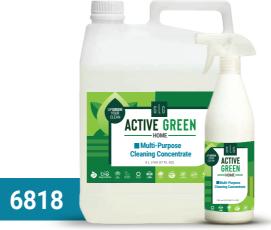

#### **Multi-Purpose Cleaning** Concentrate

A sensitive dilutable solution that removes greases, fatty oils, burnt-on messes and stubborn splatters. Cooker hoods, grills, ovens, microwaves, burner grates, cupboards, benches, floors and walls and more. Metal, aluminium, plastic, vinyl, epoxy coatings, timber, glass, ceramic, stone and more. Suitable for food contact surfaces.