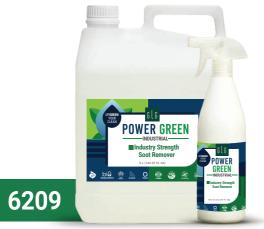

#### **Industry Strength Soot Remover**

A dilutable super-concentrate solution that removes heavy greases, petroleum oils, fatty oils, tar, carbon, diesel and organic soils. Engine rooms, including ships, trucks, buses, aircraft and off-shore structures.

Metal, plastic, epoxy coatings, timber, glass, ceramic, stone and more.