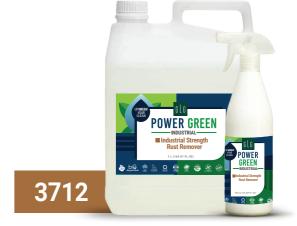

#### **Industrial Strength Rust Remover**

A dilutable super-concentrate solution that removes rust and tea staining from pure metal surfaces and pacifies the surface ready for permanent protection. Cleaning kettles, coffee machines, tea urns, steam irons, water boilers, balustrades, showerheads, taps and fittings, shower screens, baths, porcelain toilets and urinals. Metals, stainless steel, plastics, ceramics, porcelain and tiles. Suitable for food contact surfaces.