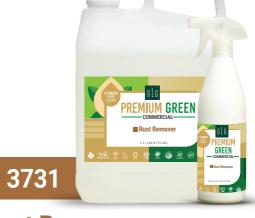

#### **Rust Remover**

A dilutable super-concentrate solution that removes rust and tea staining from pure metal surfaces and pacifies the surface ready for permanent protection. Machinery, tooling, equipment parts, pharmaceutical facilities, laboratories, hospitals, kitchens, bathrooms, countertops. Stainless steel steel, copper, plastic. Suitable for food contact surfaces.