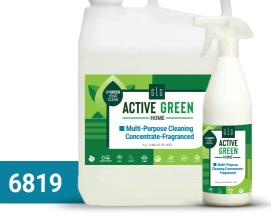

#### **Multi-Purpose Cleaning Concentrate-Fragranced**

A Lightly scented dilutable solution that removes greases, fatty oils, burnt-on messes and stubborn splatters. Cooker hoods, grills, ovens, microwaves, burner grates, cupboards, benches, floors and walls and more. Metal, aluminium, plastic, vinyl, epoxy coatings, timber, glass, ceramic, stone and more. Suitable for food contact surfaces.