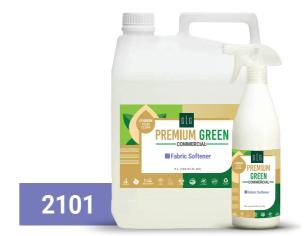

#### **Fabric Softener**

A ready to use solution that softens and neutralises alkaline residue. Wool, cotton, polyester. Fabrics and upholstery.