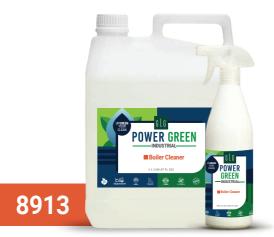

#### **Boiler Cleaner**

A super concentrate solution that absorbs and removes oil, rust, dissolved and suspended solids. All types of boilers. Stainless steel or other metals.