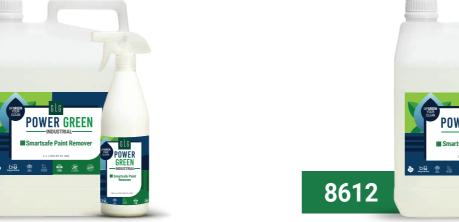

#### **Smartsafe Paint Remover**

8510

A dilutable super-concentrate solution that removes heavy organic build-up, new and old grease and grime from surfaces of all types of hard materials. Walls, floors, furniture, benches, equipment and more.

Metal, plastic, brick, concrete, timber and more.