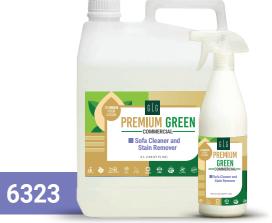

# Sofa Cleaner and Stain Remover

A ready to use solution with disinfection ability that won't fade colours, able to deep clean fabric fibres to remove oil and stains, smudges and spills from wine, coffee, juice food, grass and pets.Indoor and outdoor furniture, carpets, rugs and more. Water safe fabrics, leather, suede and vinyl.